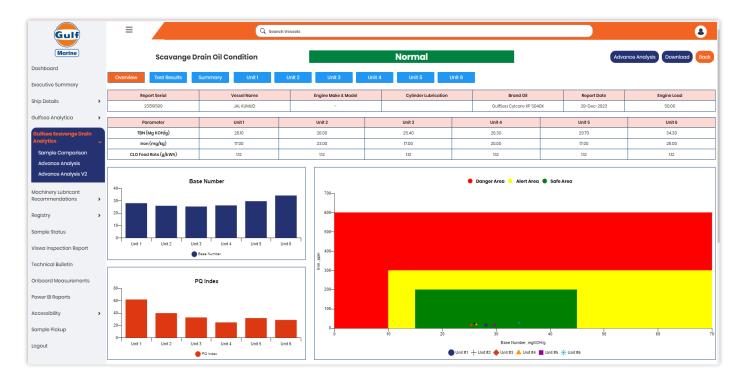

|



### Gulfsea Scavenge Drain Analysis

The section of menu provides details about Scavenge Drain Oil testing. The landing page will look as follows.



It has multiple sections which can be filtered out through various parameters. Using **Excel** button Lube oil analytics report for vessels can be downloaded.

Users can filter the Vessel information list by clicking on Normal, Caution and Critical status count. Each stat will open more details on click.

For each vessel under **Action** column, users have an option to view web reports or generate PDF report to download.

On click of web report (first option under Action), following page is visible.





Users can click on various tabs like **Overview, Test Results ,Summary** and so on to modify the report accordingly.

Buttons to **Download** this data and go to **the Advance Analysis** menu have been provided at the top.

#### Sample Comparison

In this section user can see the sample comparison between two different samples either from the same ship or different ships.

| =                                                       |                             |                      |                     |                                       |              |
|---------------------------------------------------------|-----------------------------|----------------------|---------------------|---------------------------------------|--------------|
| ample Compare