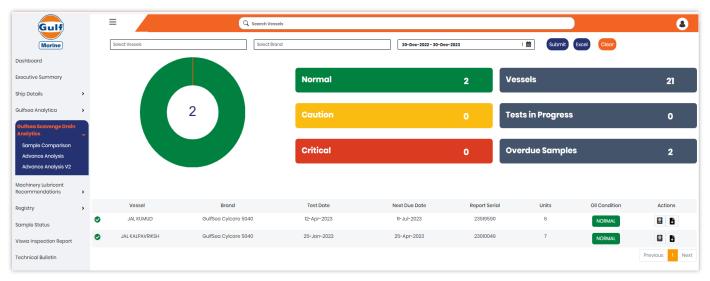

### **Gulfsea Analytica**

In this screen users will get to see the Lube Oil tests conducted on ships.

It has multiple sections which can be filtered out using various parameters like Vessel, Machinery, Report type.

Users also filter the Vessel information list by clicking on Normal, Caution and Critical status count.

| Gulf                                          |      | =              | Q Search           | Vessels            |             |                           |                      |             | ٩       |
|-----------------------------------------------|------|----------------|--------------------|--------------------|-------------|---------------------------|----------------------|-------------|---------|
| Marine                                        |      | Select Vessels | Select Machinery   | Select Report Type |             | 30-Dec-2022 - 30-Dec-2023 | I 🛗 Submit           | Excel Clear |         |
| Dashboard                                     |      |                |                    |                    |             |                           |                      |             |         |
| Executive Summary                             |      |                |                    | Normal             |             | 26                        | Vessels              |             | 21      |
| Ship Details                                  | >    |                |                    |                    |             |                           |                      |             |         |
| Gulfsea Analytica                             | *    |                | 33                 | Caution            |             | 6                         | Tests in Progress    |             | 19      |
| Purifier Efficiency Analy<br>Advance Analysis | vsis |                |                    |                    |             |                           |                      |             |         |
| Sample Comparison                             |      |                |                    | Outstand           |             |                           | Our and the Comments |             |         |
| Advance Analysis V2                           |      |                |                    | Critical           |             | 1                         | Overdue Sample       | IS          | 30      |
| Gulfsea Scavenge Drain<br>Analytics           | •    |                |                    |                    |             |                           |                      |             |         |
| Machinery Lubricant<br>Recommendations        | •    | Vessel Name    | Machinery          | Application Point  | Test Date   | Next Due Date             | Report Serial        | Status      | Actions |
| Registry                                      | >    | JAL KUMUD      | Main Engine        | -                  | 20-Jun-2023 | 18-Sep-2023               | 23059942             | NORMAL      | 9       |
| Sample Status                                 |      | S JAL KUMUD    | AUXILIARY ENGINE 1 | -                  | 20-Jun-2023 | 18-Sep-2023               | 23059943             | CRITICAL    | 9       |
| Viswa Inspection Report                       |      | JAL KUMUD      | AUXILIARY ENGINE 2 |                    | 20-Jun-2023 | 18-Sep-2023               | 23059944             | NORMAL      | 2       |
| Technical Bulletin                            |      | JAL KUMUD      | AUXILIARY ENGINE 3 | -                  | 20-Jun-2023 | 18-Sep-2023               | 23059945             | NORMAL      |         |
| Onboard Measurements                          |      | JAL KUMUD      | Stern Tube         | -                  | 20-Jun-2023 | 18-Sep-2023               | 23059946             | NORMAL      | 2       |
| Power BI Reports                              |      | JAL KUMUD      | CARGO GRAB 1       | -                  | 20-Jun-2023 | 18-Sep-2023               | 23059947             | CAUTION     | 2       |
| Accessibility                                 | ,    | JAL KUMUD      | CARGO GRAB 2       | -                  | 20-Jun-2023 | 18-Sep-2023               | 23059948             | NORMAL      | 9 5     |
| Sample Pickup                                 |      |                |                    |                    |             | 18-Sep-2023               |                      |             |         |

Each stat will open more details. For example, when click **Overdue Samples** 30, below screen will pop up providing the details. And can be exported to excel.

|                                   | Overdue Sample   | es             | ×               |
|-----------------------------------|------------------|----------------|-----------------|
| Due For Sample Overdue For Sample |                  |                |                 |
|                                   |                  |                | Excel           |
| Vessel Name                       | No Of Equipments | Last Test Date | Status          |
| JAL KUMUD                         | 13               | 20-Jun-2023    | DUE FOR SAMPLE  |
|                                   |                  |                | Previous 1 Next |