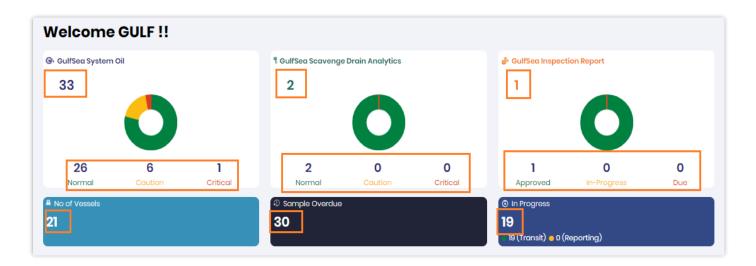

Users can select the Date range though date picker. The Statistics will show according to the selected Date range.

To see further information on the statistics users can click on the numbers mentioned on the card that are Normal/Caution/Critical or Total count.

Same can be done for No of Vessels/Sample Overdue/In progress samples.

The Information will be visible in a pop up as follows where user will have various option like checking the status and downloading the records.