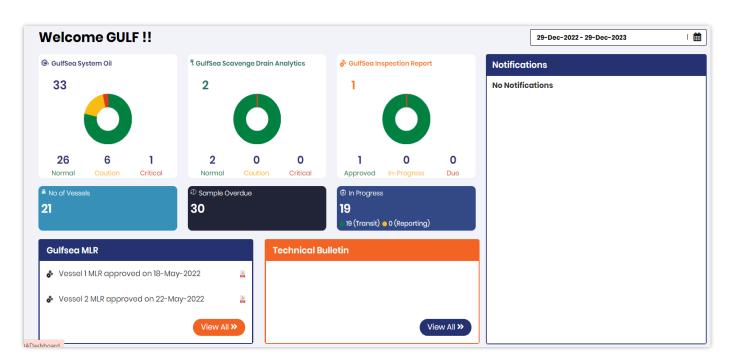

Gulf Oil Marine home page is Dashboard.

In this screen you will see notifications, statistics for Lube Oil, Scavenge Drain Oil, Inspection reports.

These statistics are based on 1 month of data.

It will also show the total number of vessels enrolled, samples overdue for testing, tests in progress. It also covers technical bulletin and access to MLR.

Users can select the Date range though date picker. The Statistics will show according to the selected Date range.

To see further information on the statistics users can click on the numbers mentioned on the card that are Normal/Caution/Critical or Total count.

Same can be done for No of Vessels/Sample Overdue/In progress samples.

The Information will be visible in a pop up as follows where user will have various option like checking the status and downloading the records.