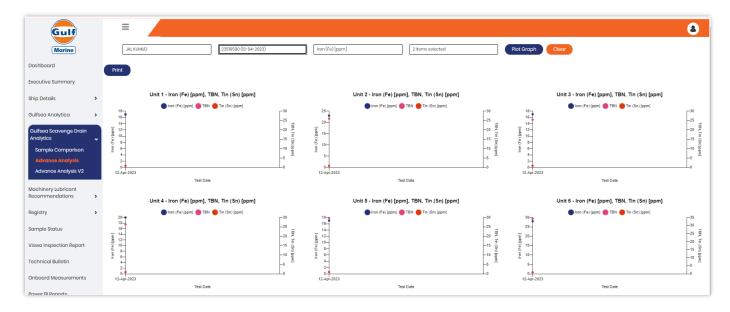

#### Advance Analysis

This sub-menu will populate the analysis graphs based on the test results.

In Set 1/Set 2 fields user can select multiple parameters at the same.

System will generate the graph as below.