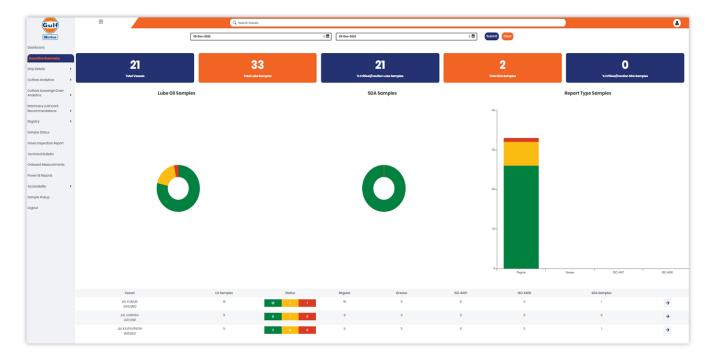

### **Executive Summary**

Following is the page for Executive Summary

On the Executive Summary page user can see the count of Total Vessels, Total Lube Samples, Critical/Caution Lube Samples.

Data can be extracted according to the selected Date range filter.

To View further information on the Vessels, the users can click on the side arrow at bottom right corner of the table.

| Vessel                   | LO Samples | Status | Regular | Grease | ISO 4407 | ISO 4406 | SDA Samples |               |
|--------------------------|------------|--------|---------|--------|----------|----------|-------------|---------------|
| JAL KUMUD<br>9442990     | 19         | 18 1 1 | 19      | O      | 0        | 0        | 1           | →             |
| JAL VAIBHAV<br>9317389   | 9          | 8 1 0  | 9       | O      | 0        | 0        | 0           | $\rightarrow$ |
| JALKALPAVRISH<br>8083657 | 5          | 2 4 0  | 5       | D      | 0        | 0        | 1           | ÷             |