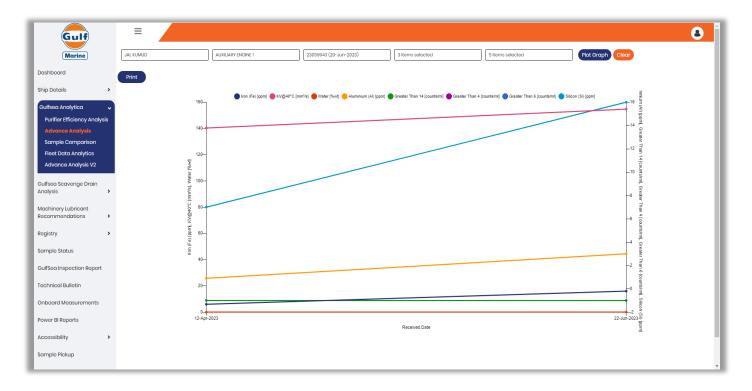

#### Advance Analysis

This sub-menu will populate the analysis graphs based on the test results.

In Set 1/Set 2 fields user can select multiple parameters at the same.

System will generate the graph as below.